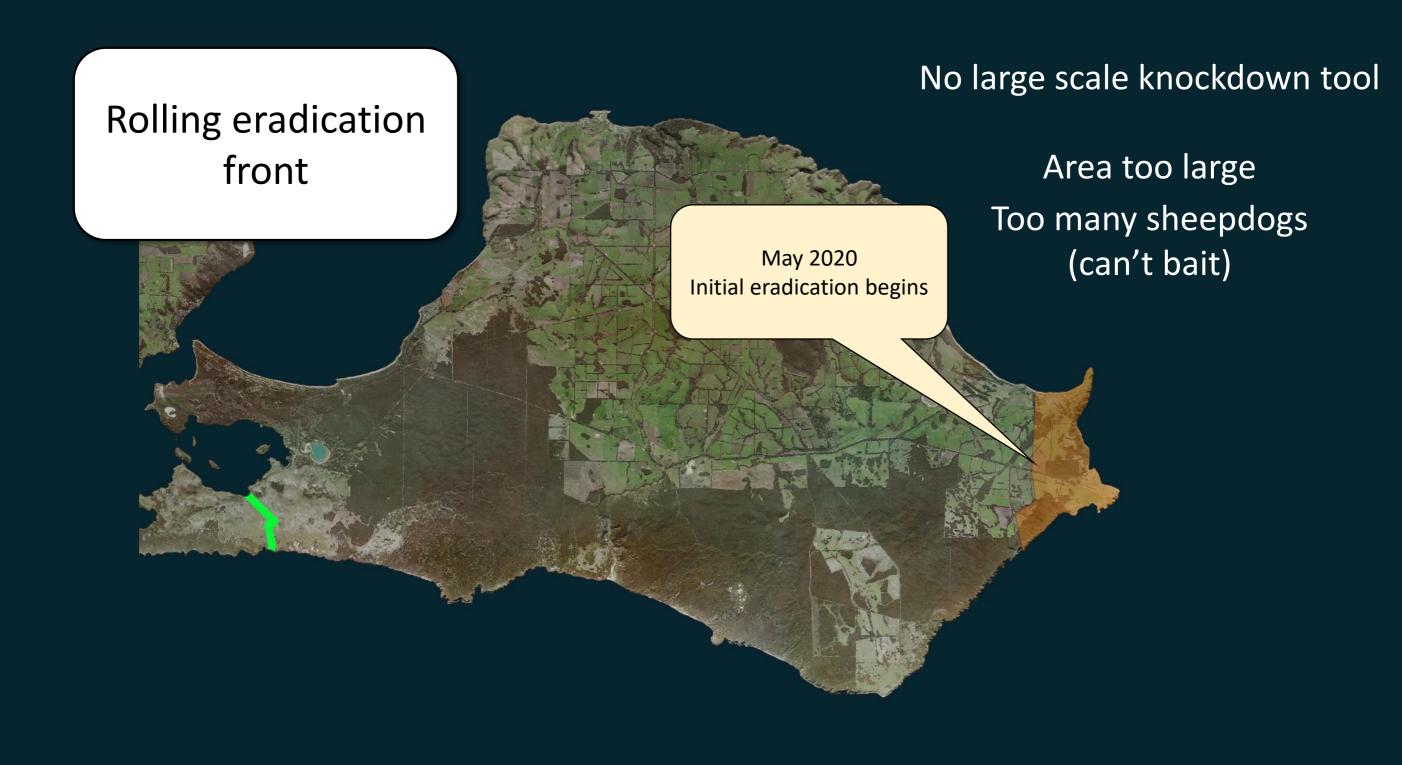

### Towards whole of island eradication

# **Dudley Peninsula feral cat eradication**

Dudley Peninsula 384 km<sup>2</sup>

### Whole suite of control tools