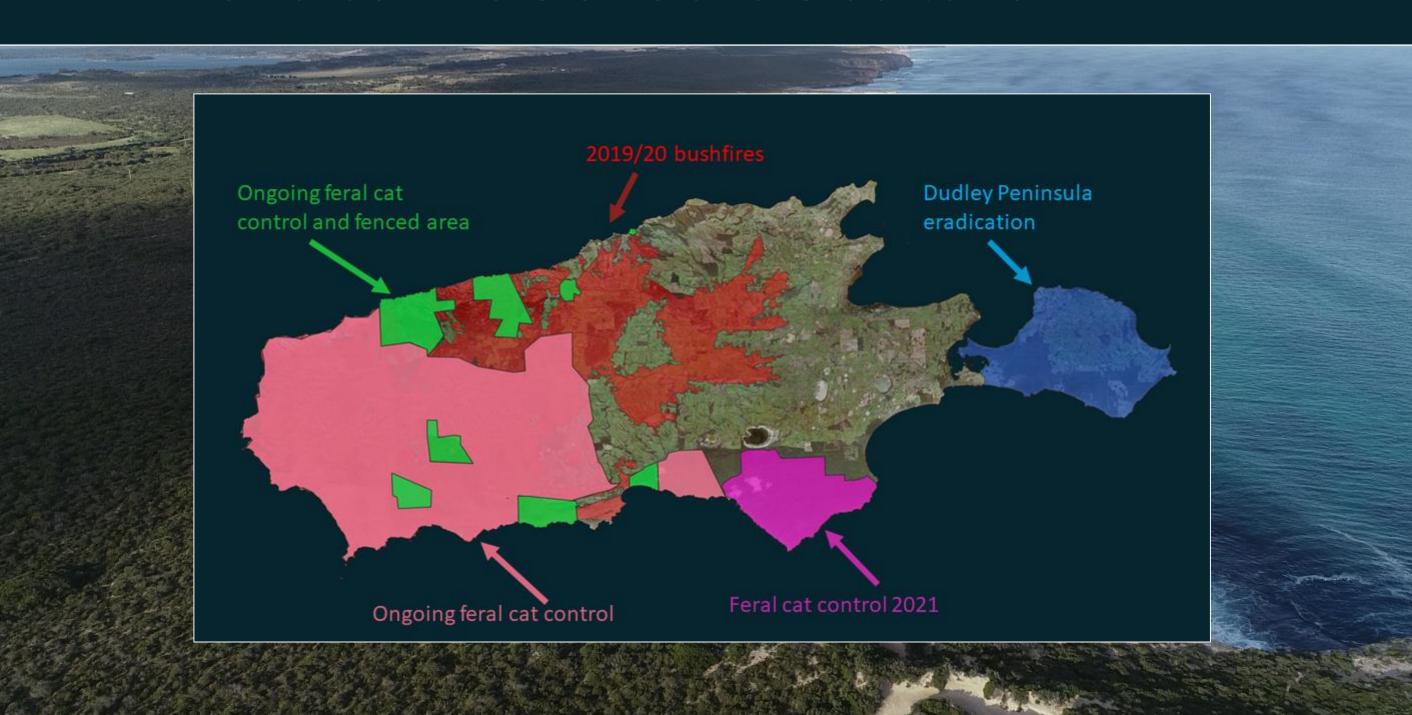

ed for over a decade





Proven track record with eradications











### Towards whole of island eradication



# **Dudley Peninsula feral cat eradication**



Dudley Peninsula 384 km<sup>2</sup>



### Whole suite of control tools

#### **Eradication**

Cage trapping
Foothold trapping
Baiting with Curiosity®
Felixer Grooming traps
Thermal Shooting
Detector dogs

#### **Monitoring**

Remote cameras
Landholder reports
Thermal survey
Detector dogs
New Technologies









# 4G camera network- coupled with Al

















Little penguin

macropod#1.00

macropod#1.00

macropod#1.00

Tamar Wallaby

Bush stone-curlew



KI echidna

Rosenbergs goanna



Southern brown bandicoot



# Moving forward: June 2024



# **Moving forward: June 2025**



## Towards whole of island eradication



# Once free of feral cats The possibilities are endless!



# Feral Free Kangaroo Island







# Thanks to all our supporters and collaborators

























patagonia