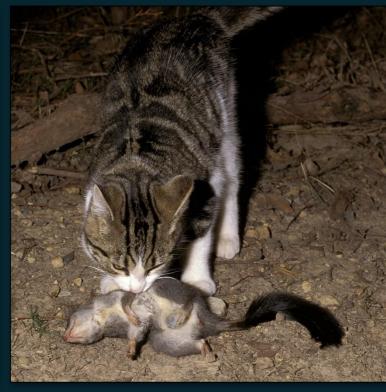

#### How much do feral cats kill?

#### Reptiles



466,000,000 per year

#### Birds



272,000,000 per year 99% native

#### Mammals



815,000,000 per year 56% native

# Feral cats spread diseases to wildlife and livestock 89% of feral cats on Kangaroo Island carry the Toxoplasmosa gondii parasite Toxoplasmosis is fatal to many native animals Toxoplasmosis can have severe impacts on human health Costs KI farmers between \$10 – 20m annually

# Why are KI impacts so much higher?



# Unprecedented landholder support

- Widespread community support (99.2%)
- All sectors of the community see its importance
- Community have been actively involved for over a decade





Proven track record with eradications











### Towards whole of island eradication



# **Dudley Peninsula feral cat eradication**



Dudley Peninsula 384 km<sup>2</sup>



### Whole suite of control tools

#### **Eradication**

Cage trapping
Foothold tr