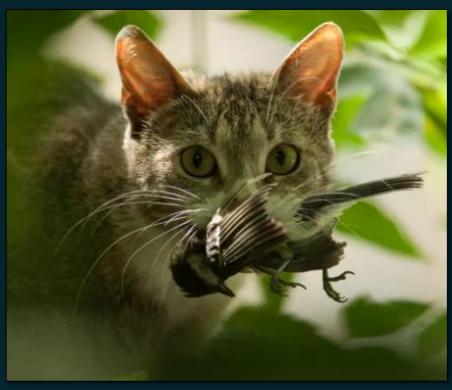

#### How much do feral cats kill?

#### Reptiles



466,000,000 per year

#### Birds



272,000,000 per year 99% native

#### Mammals



815,000,000 per year 56% native

# Feral cats spread diseases to wildlife and livestock 89% of feral cats on Kangaroo Island carry the Toxoplasmosa gondii parasite Toxoplasmosis is fatal to many native animals Toxoplasmosis can have severe impacts on human health Costs KI farmers between \$10 – 20m annually

# Why are KI impacts so much higher?



# Unprecedented landholder support

- Widespread community support (99.2%)
- All sectors of the community see its importance
- Community have been actively involved for over a decade





Proven track record with eradications











### Towards whole of island eradication



# **Dudley Peninsula feral cat eradication**



Dudley Peninsula 384 km<sup>2</sup>



### Whole suite of control tools