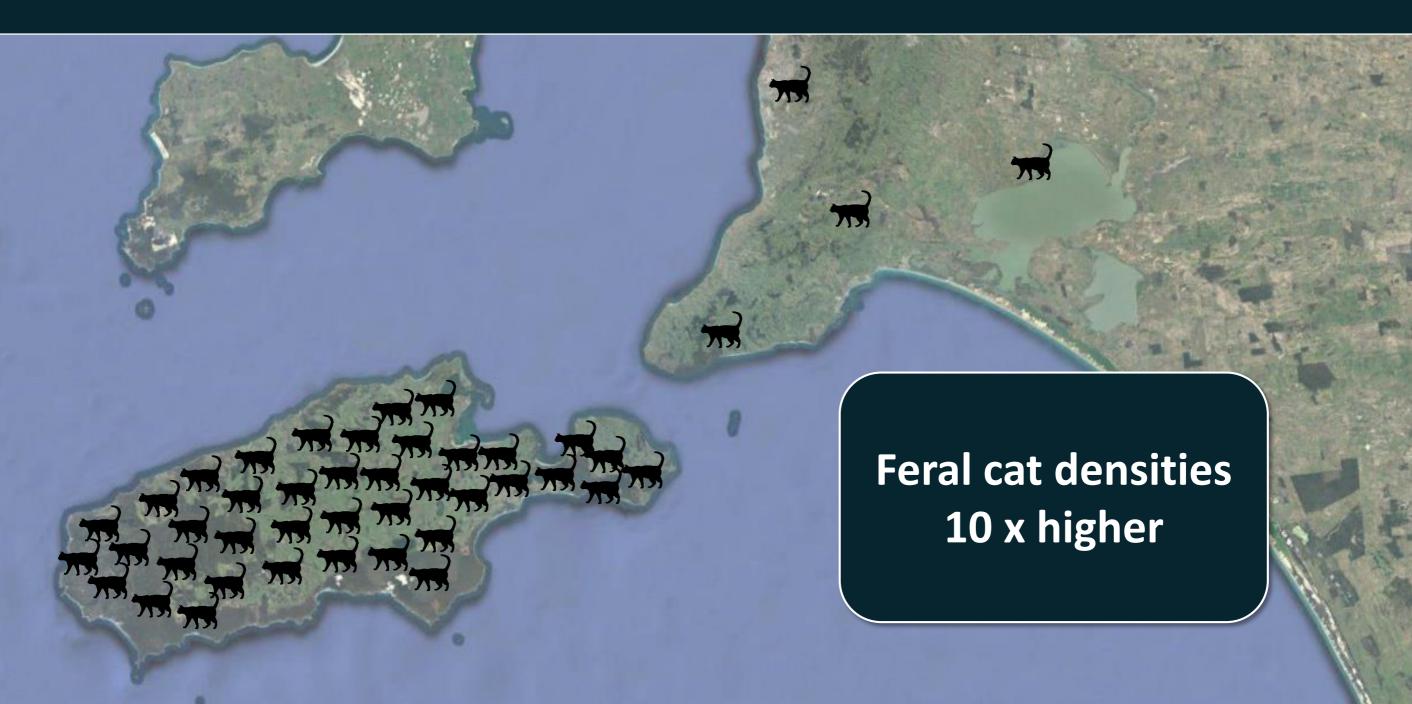

# Why are KI impacts so much higher?

# Unprecedented landholder support

- Widespread community support (99.2%)
- All sectors of the community see its importance
- Community have been actively involved for over a decade

Proven track record with eradications