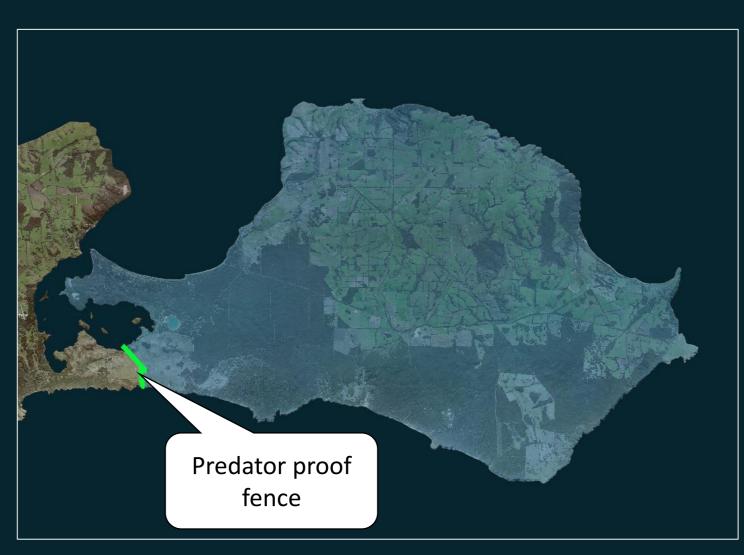

# **Dudley Peninsula feral cat eradication**

Dudley Peninsula 384 km<sup>2</sup>