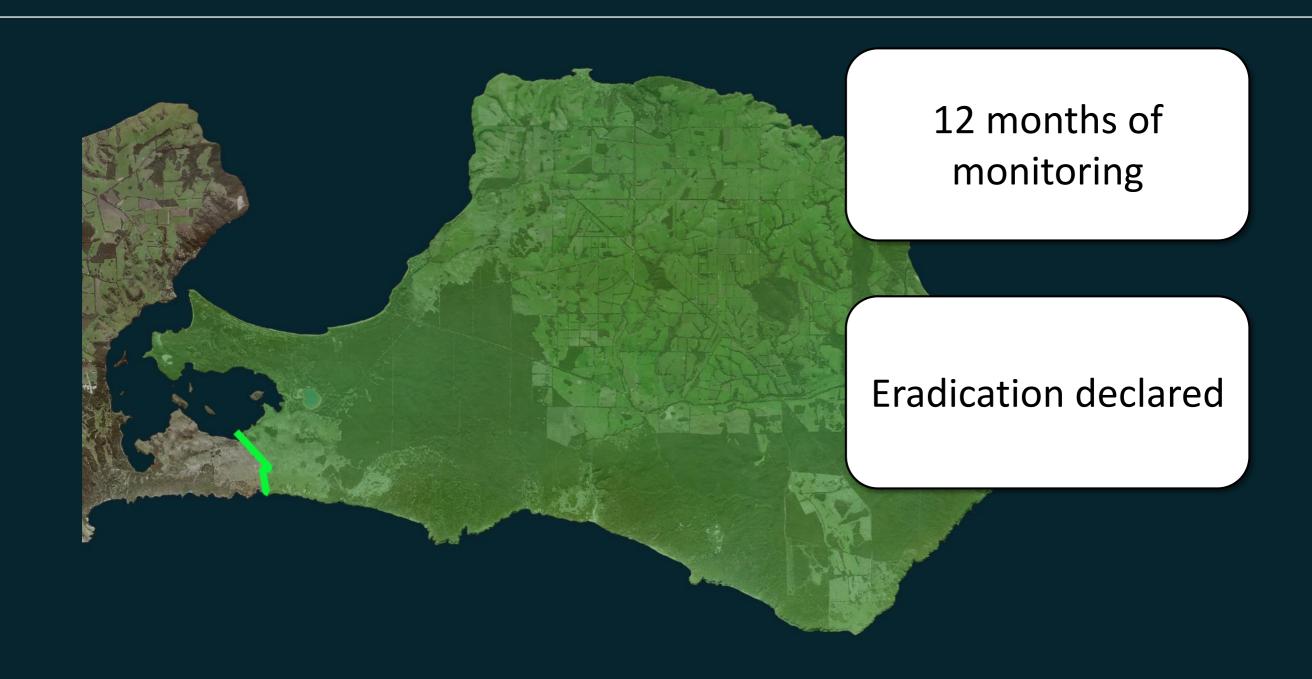

ance
- Community have been actively involved for over a decade





Proven track record with eradications











### Towards whole of island eradication



# **Dudley Peninsula feral cat eradication**



Dudley Peninsula 384 km<sup>2</sup>



### Whole suite of control tools

#### **Eradication**

Cage trapping
Foothold trapping
Baiting with Curiosity®
Felixer Grooming traps
Thermal Shooting
Detector dogs

#### **Monitoring**

Remote cameras
Landholder reports
Thermal survey
Detector dogs
New Technologies









# 4G camera network- coupled with Al

















Little penguin

macropod#1.00

macropod#1.00

macropod#1.00

Tamar Wallaby

Bush stone-curlew



KI echidna

Rosenbergs goanna



Southern brown bandicoot



# Moving forward: June 2024



# **Moving forward: June 2025**



## Towards whole of island eradication



# Once free of feral cats The possibilities are endless!



# Feral Free Kangaroo Island







# Thanks to all our supporters and collaborators

























patagonia