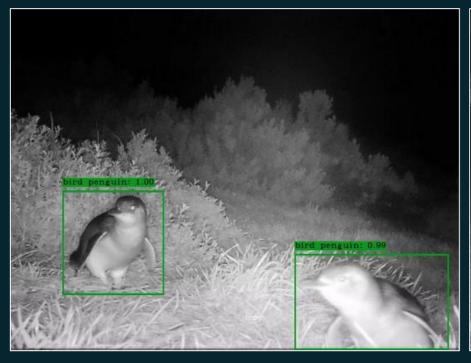

# 4G camera network- coupled with Al

Little penguin

macropod#1.00

macropod#1.00

macropod#1.00

Tamar Wallaby

Bush stone-curlew

KI echidna