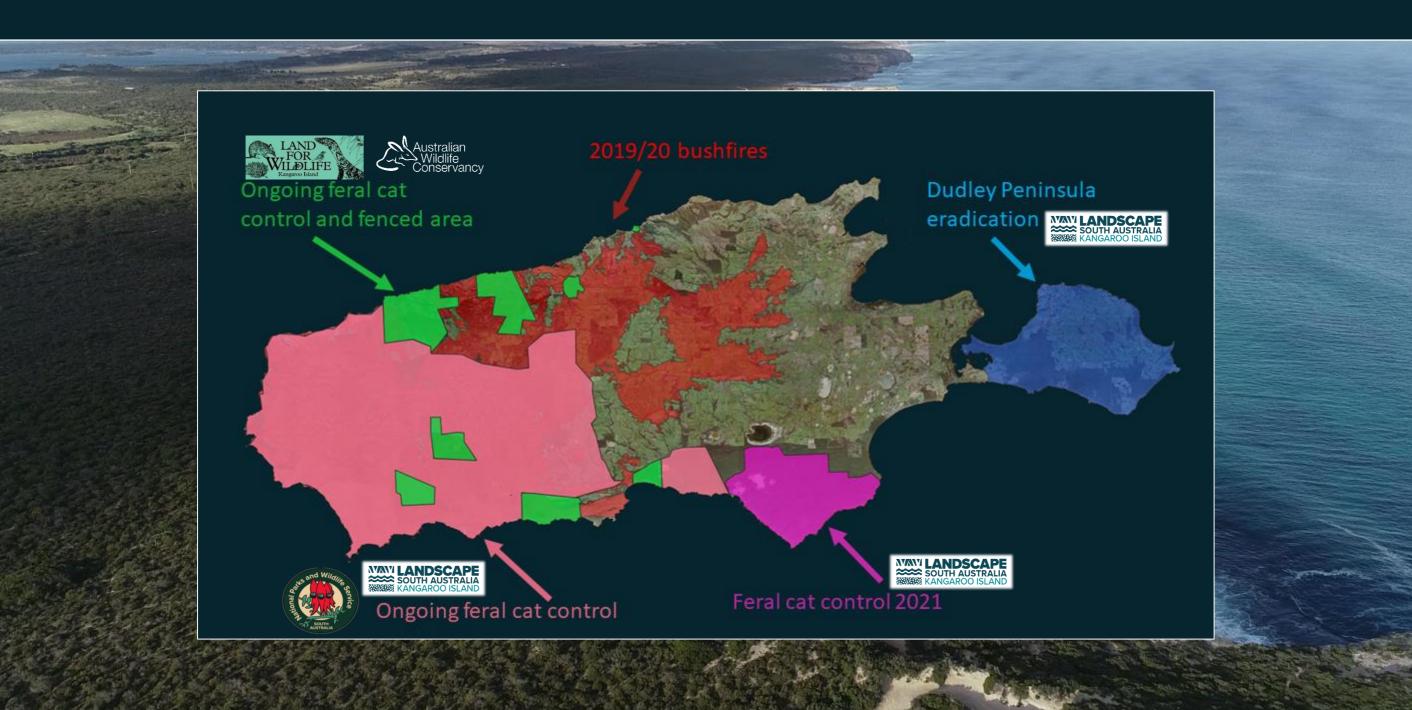

# Unprecedented landholder support

- Widespread community support (99.2%)
- All sectors of the community see its importance
- Community have been actively involved for over a decade

Proven track record with eradications

### Towards whole of island eradication

# **Dudley Peninsula feral cat eradication**

Dudley Peninsula 384 km<sup>2</sup>

## Towards whole of island eradication