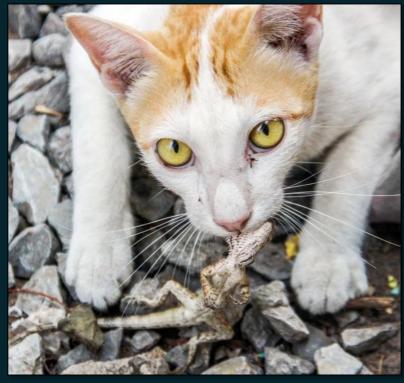

#### How much do feral cats kill?

#### Reptiles



466,000,000 per year

#### Birds



272,000,000 per year 99% native

#### Mammals



815,000,000 per year 56% native

# Feral cats spread diseases to wildlife and livestock 89% of feral cats on Kangaroo Island carry the Toxoplasmosa gondii parasite Toxoplasmosis is fatal to many native animals Toxoplasmosis can have severe impacts on human health Costs KI farmers between \$10 – 20m annually

# Why are KI impacts so much higher?



# Unprecedented landholder support

- Widespread community support (99.2%)
- All sectors of the community see its importance
- Community have been actively involved for over a decade





Proven track record with eradications











### Towards whole of island eradication



# **Dudley Peninsula feral cat eradication**



Dudley Peninsula 384 km<sup>2</sup>