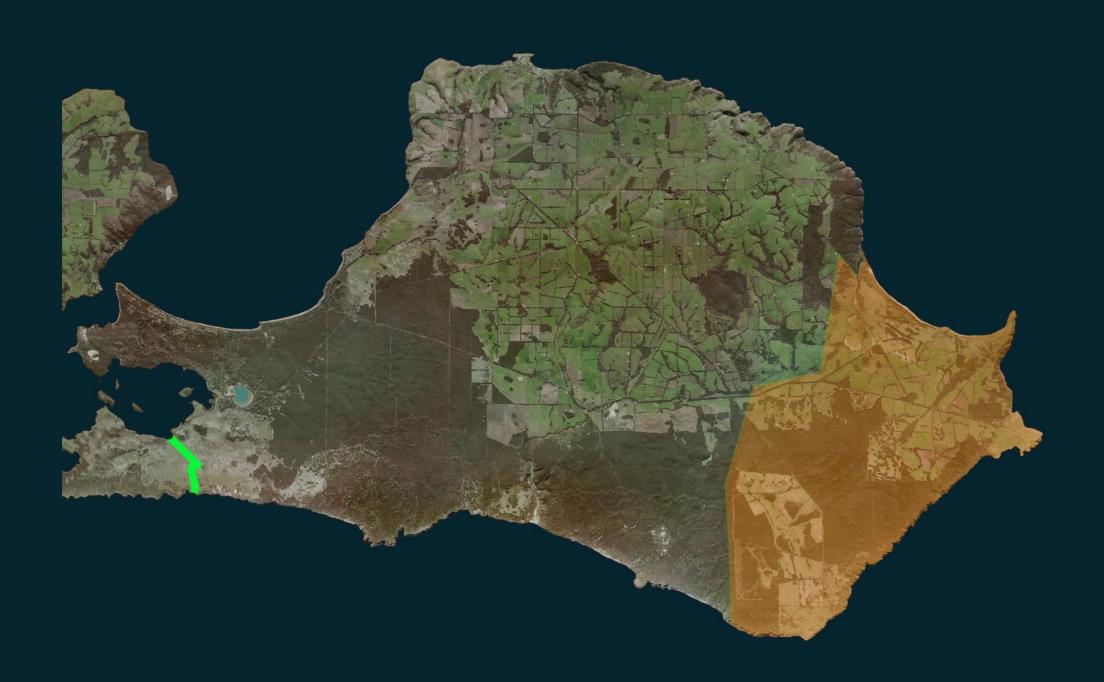

# **Dudley Peninsula feral cat eradication**

Dudley Peninsula 384 km<sup>2</sup>