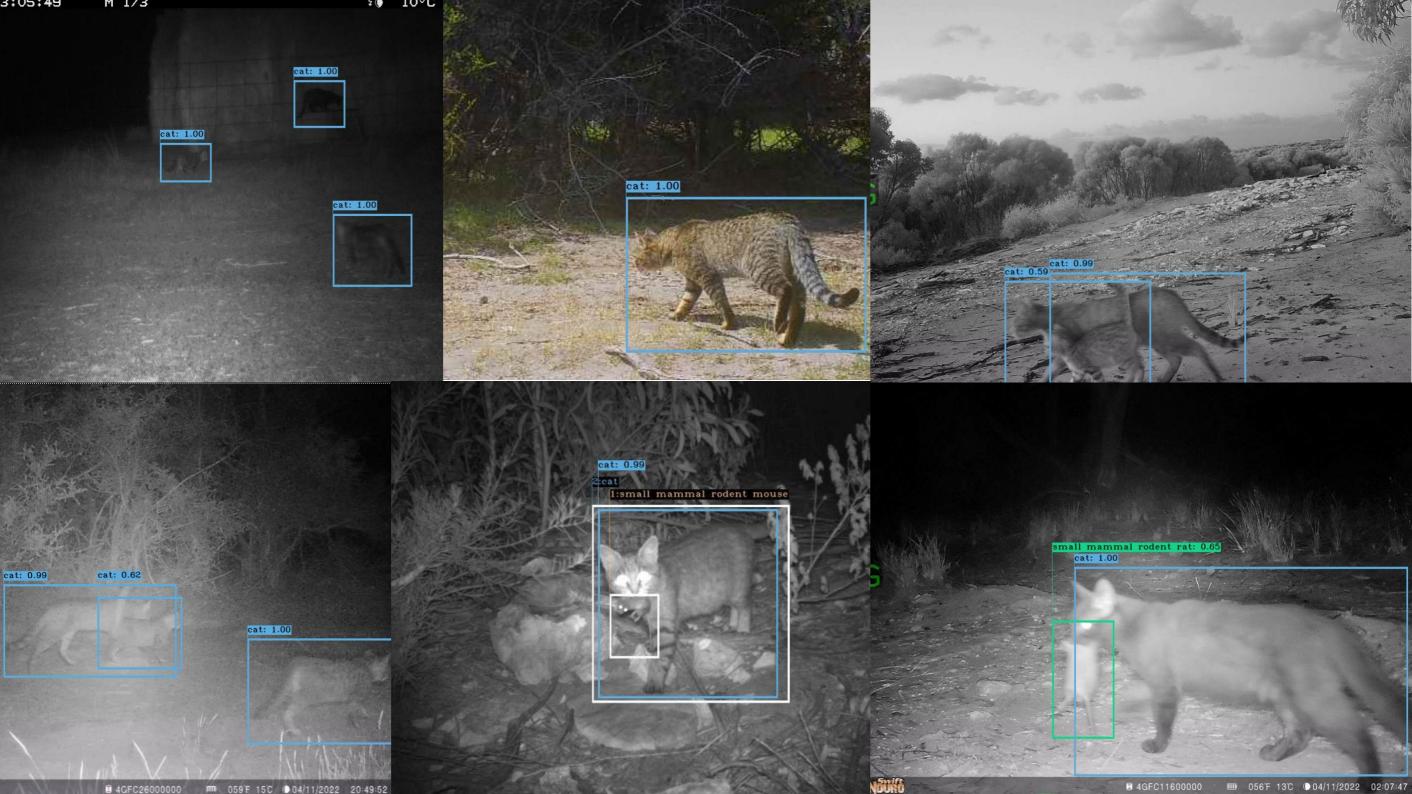

# 4G camera network- coupled with Al

Little penguin

macropod#1.00

macropod#1.00

macropod#1.00

Tamar Wallaby

Bush stone-curlew

KI echidna