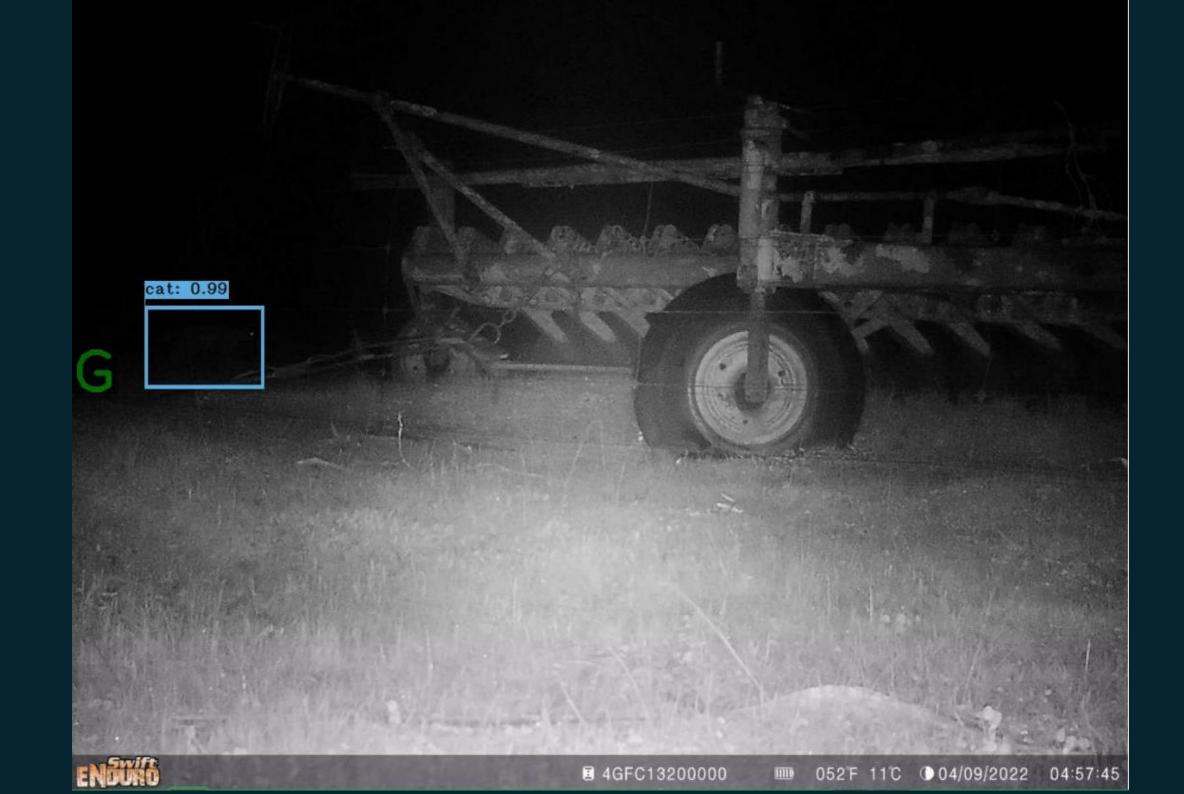

# 4G camera network- coupled with Al

Little penguin

macropod#1.00

macropod#1.00

macropod#1.00

Tamar Wallaby

Bush stone-curlew

KI echidna