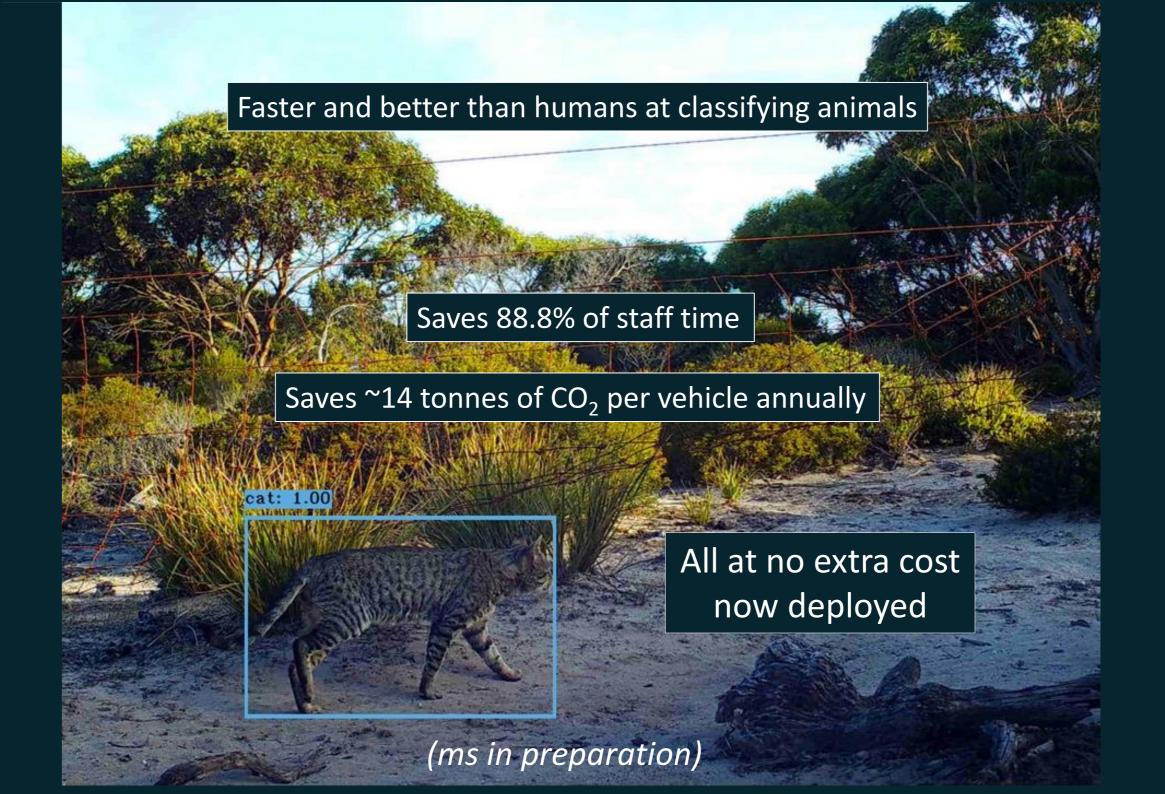

# 4G camera network- coupled with Al

Little penguin

macropod#1.00

macropod#1.00

macropod#1.00

Tamar Wallaby

Bush stone-curlew

KI echidna