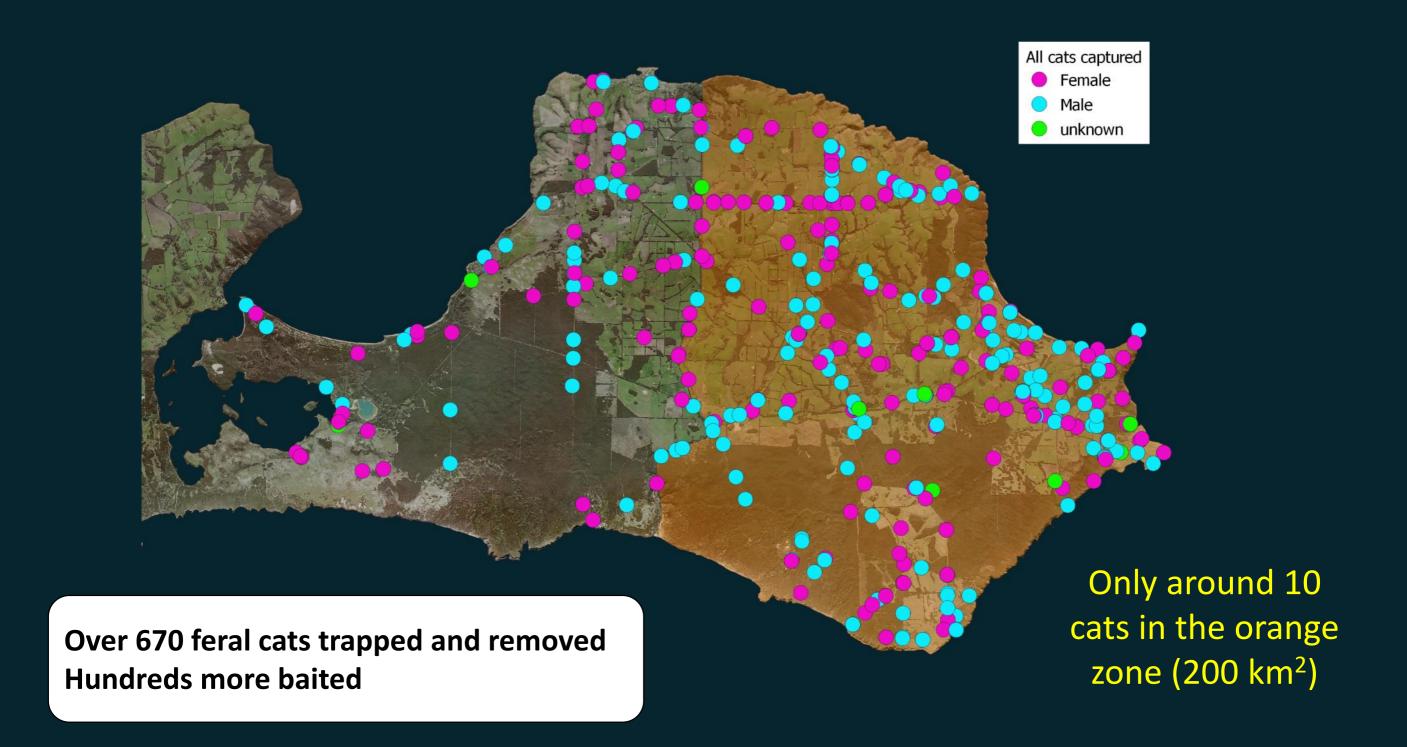

# **Dudley Peninsula feral cat eradication**

Dudley Peninsula 384 km<sup>2</sup>