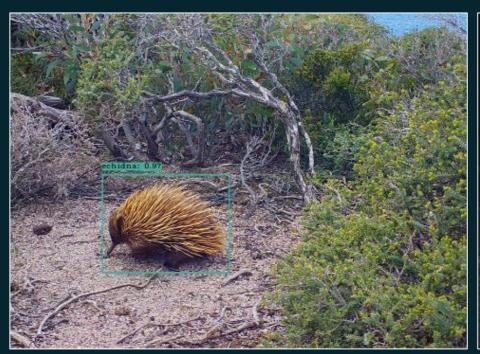

# 4G camera network- coupled with Al

Little penguin

macropod#1.00

macropod#1.00

macropod#1.00

Tamar Wallaby

Bush stone-curlew

KI echidna