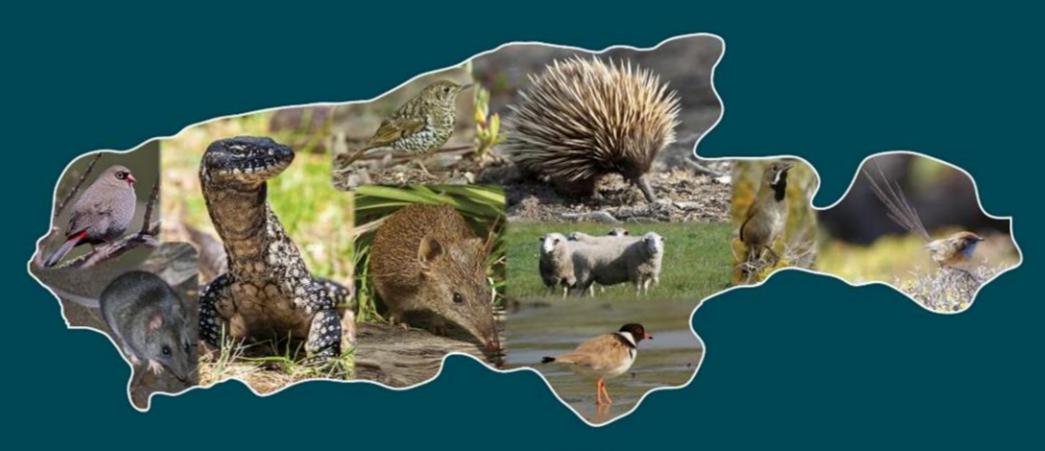

# 4G camera network- coupled with Al

Little penguin

macropod#1.00

macropod#1.00

macropod#1.00

Tamar Wallaby

Bush stone-curlew

KI echidna

Rosenbergs goanna

Southern brown bandicoot